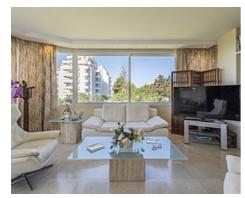

## Location: Marbella

Discover this unrivalled gem in the exclusive area of Guadalmina Alta, where luxury and comfort merge with the natural surroundings. This unique property, situated opposite a renowned golf course, includes membership upon purchase, giving you • Bathrooms: 2 privileged access to this exclusive sport. Upon entering, you will be greeted by an  $\,$  • Built Size: 190 m  $^2$ impressive entrance hall leading to a bright open concept living room. This spacious loft-like space, flooded with natural light, seamlessly combines living room, dining room and TV area. Large windows and half-height windows offer panoramic views of the surroundings, while the enclosed terrace invites you to enjoy the fresh air and views. The two spacious bedrooms, one of them with en suite bathroom, guarantee comfort and privacy for you and your guests. With two full bathrooms, one of them for shared use. Enjoy the southeast orientation that ensures excellent natural light and a pleasant temperature throughout the day. Furthermore, take advantage of the direct access from the development to the golf course, as well as the two parking spaces and the storage room included. From its privileged location, you will be able to enjoy breathtaking views of the sea and the golf course, all while enjoying total privacy, as no