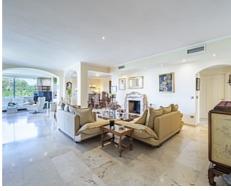

## Location: Marbella

Discover this unrivalled gem in the exclusive area of Guadalmina Alta, where luxury and comfort merge with the natural surroundings. This unique property, situated opposite a renowned golf course, includes membership upon purchase, giving you • Bathrooms: 2 privileged access to this exclusive sport. Upon entering, you will be greeted by an  $\,$  • Built Size: 190 m  $^2$ impressive entrance hall leading to a bright open concept living room. This spacious loft-like space, flooded with natural light, seamlessly combines living room, dining room and TV area. Large windows and half-height windows offer panoramic views of the surroundings, while the enclosed terrace invites you to enjoy the fresh air and views. The two spacious bedrooms, one of them with en suite bathroom, guarantee comfort and privacy for you and your guests. With two full bathrooms, one of them for shared use. Enjoy the southeast orientation that ensures excellent natural light and a pleasant temperature throughout the day. Furthermore, take advantage of the direct access from the development to the golf course, as well as the two parking spaces and the storage room included. From its privileged location, you will be able to enjoy breathtaking views of the sea and the golf course, all while enjoying total privacy, as no