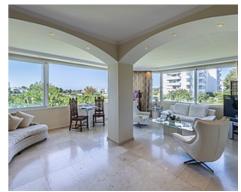

## Location: Marbella

Discover this unrivalled gem in the exclusive area of Guadalmina Alta, where luxury and comfort merge with the natural surroundings. This unique property, situated opposite a renowned golf course, includes membership upon purchase, giving you • Bathrooms: 2 privileged access to this exclusive sport. Upon entering, you will be greeted by an  $\,$  • Built Size: 190 m  $^2$ impressive entrance hall leading to a bright open concept living room. This spacious loft-like space, flooded with natural light, seamlessly combines living room, dining room and TV area. Large windows and half-height windows offer panoramic views of the surroundings, while the enclosed terrace invites you to enjoy the fresh air and views. The two spacious bedrooms, one of them with en suite bathroom, guarantee comfort and privacy for you and your guests. With two full bathrooms, one of them for shared use. Enjoy the southeast orientation that ensures excellent natural light and a pleasant temperature throughout the day. Furthermore, take advantage of the direct access from the development to the golf course, as well as the two parking spaces and the storage room included. From its privileged location, you will be able to enjoy breathtaking views of the sea and the golf course, all while enjoying total privacy, as no